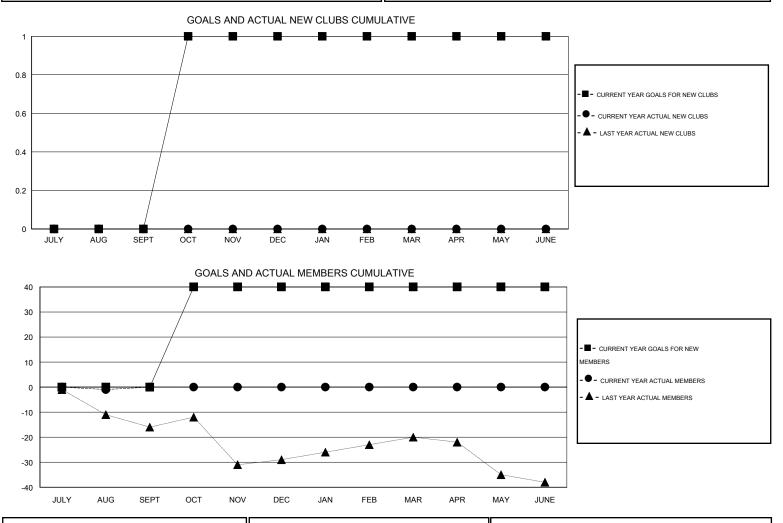

## LOCATION NEW YORK

GMT CA 1

|               |                  | Clubs             |                  |                  | Members<br>RESULTS FOR 2015-2016 |                    |                                     |                    |                  |
|---------------|------------------|-------------------|------------------|------------------|----------------------------------|--------------------|-------------------------------------|--------------------|------------------|
|               | RESU             | LTS FOR 2015-2016 | i                |                  |                                  |                    |                                     |                    |                  |
| QUARTER       | NEW CLUB<br>GOAL | NEW CLUBS         | DROPPED<br>CLUBS | NET<br>GAIN/LOSS | QUARTER                          | NEW MEMBER<br>GOAL | CHARTER AND<br>NEW MEMBERS<br>ADDED | DROPPED<br>MEMBERS | NET<br>GAIN/LOSS |
| JULY/AUG/SEPT | 0                | 0                 | 0                | 0                | JULY/AUG/SEPT                    | 0                  | 12                                  | 13                 | -1               |
| OCT/NOV/DEC   | 1                | 0                 | 0                | 0                | OCT/NOV/DEC                      | 40                 | 0                                   | 0                  | 0                |
| JAN/FEB/MAR   | 0                | 0                 | 0                | 0                | JAN/FEB/MAR                      | 0                  | 0                                   | 0                  | 0                |
| APR/MAY/JUNE  | 0                | 0                 | 0                | 0                | APR/MAY/JUNE                     | 0                  | 0                                   | 0                  | 0                |